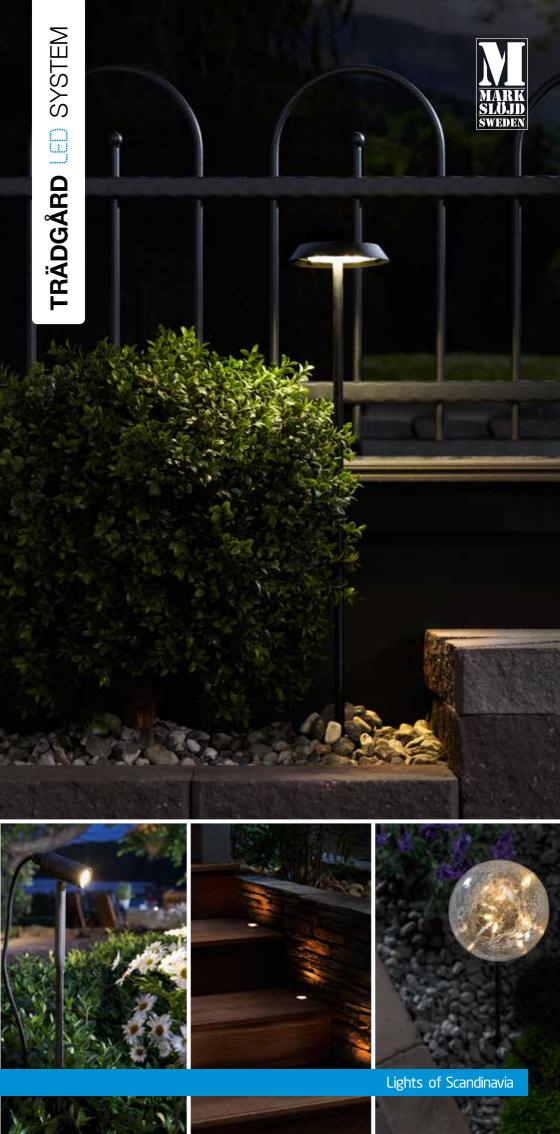

# TRÄDGÅRD SYSTEM

## SAVE MONEY AND PRO-TECT THE ENVIRONMENT WITH TRÄDGÅRD

Markslöjd's "Trädgård" series is the latest and among the best in decorative lighting designed especially for gardens and other outdoor spaces!

All the light comes from 12 V LEDs for extremely low energy consumption and an extended service life. There are many accessories and connection options, guaranteeing that the series will offer a wide range of fittings into the future.

#### **UPLIGHTS**

**Decklights** are available in two versions. **Decklight Start** has a cable and transformer for plugging into a standard socket, as well as a dusk relay to switch on the lights when it starts getting dark. The Start set includes five lights with 1.5 metres of cable between them, terminated with a connector in case you want more than five recessed fittings.

**Uplights** are slightly stronger lights that are used for recessed/buried lighting. They still use 12 V for safety, but the LED is 3 x 1 W to illuminate larger objects like stone walls, shrubs, façades, etc. The energy consumption is still very low.

#### SPOTLIGHTS

**Spotlights** are also available with adjustable fittings on spikes. There are three versions here too. There are two basic models for small shrubs, pots, etc., and a stronger model supplied with colour filters if you want to experiment with different colour effects. Two of the lights have 3 x 1 W LEDs and one of the lights have 6 x 1 W LEDs.

#### PLANT LIGHTS

Next we come to the **Plant Light** and **Ball Light** fittings. They are designed to nestle among the shrubs and flowers, or to light up the garden paths. They also look great next to the garden pond.